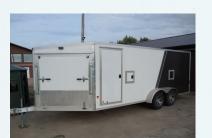

### **Trailers & Acreage Equipment**

2019 EZ-Hauler 7x18 Aluminum Enclosed Toy Hauler; 2017 H&H 7x20' Car Trailer, 5K Axles, 4' Alum Removable Sides, Hyd Tilt; 1995 Triton Snowmobile Trailer; NH Loader Forks; JD 12' Tandem Disk; 10' Tree Cultivator; 4' Tree Disk; 6 Section Drag; 4 Row Cultivator; Pull Type 200 Gal Sprayer; ATV Water/Sprayer Tanks – Like New