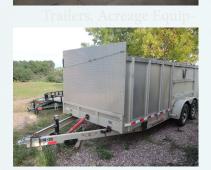

### **Trailers & Acreage Equipment**

2019 EZ-Hauler 7x18 Aluminum Enclosed Toy Hauler; 2017 H&H 7x20' Car Trailer, 5K Axles, 4' Alum Removable Sides, Hyd Tilt; 1995 Triton Snowmobile Trailer; NH Loader Forks; JD 12' Tandem Disk; 10' Tree Cultivator; 4' Tree Disk; 6 Section Drag; 4 Row Cultivator; Pull Type 200 Gal Sprayer; ATV Water/Sprayer Tanks – Like New