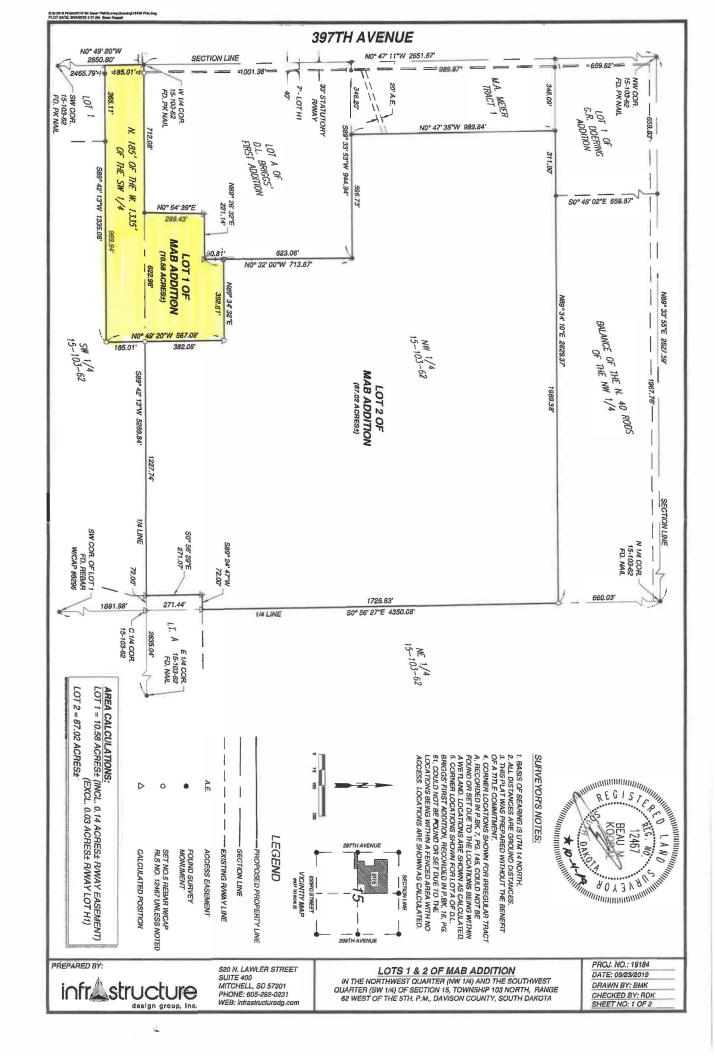

**LEGAL:** Lot 1 of MAB Addition in the NW ¼ and SW ¼ of Section 15-103-62, Davison County, South Dakota

**TERMS:** Cash sale with a \$5000. Nonrefundable downpayment made within 24 hours of the close of the auction and the balance on December 15, 2020. A Warranty Deed will be provided. Title insurance utilized with the cost split 50/50 between buyer and seller. Possession granted upon final settlement. RE Taxes will be prorated to date of closing. Sold subject to confirmation by the owner. Wieman Land & Auction Co., Inc. is representing the seller in this transaction. Buyer broker participation is welcome. Buyer broker must contact Rich Wieman 605-648-3111 for commission split information. If you need help bidding, contact the auctioneers. Auctioneers will be present on property the auction day to assist buyer in bidding process.