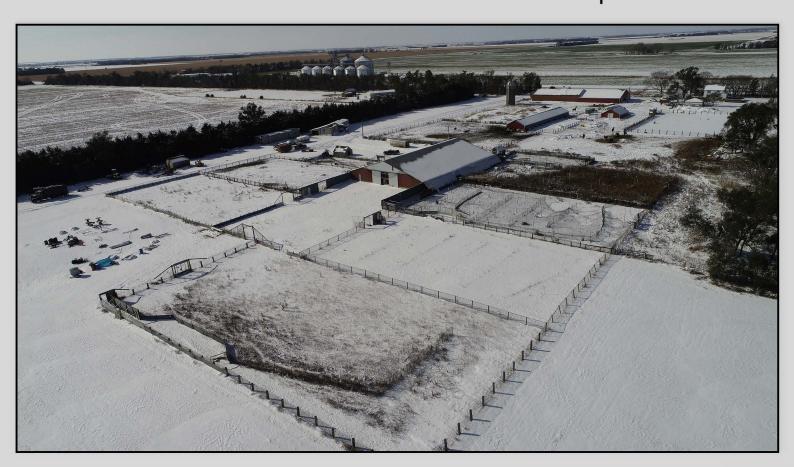

### 10.58 ACRES WITH 80 X 120 POLE BARN, MOBILE HOME & RURAL WATER ONLINE ONLY AUCTION

We will offer the following real estate at online only auction on WiemanBid2Buy.com The real estate is located at 25252 – 397<sup>th</sup> Ave, Mt Vernon SD of from northwest corner of Mt Vernon SD, ½ mile North on

### MONDAY, NOVEMBER 30<sup>TH</sup> BIDDING STARTS CLOSING @ 1:00

The real estate consists of 10.58 acres. The improvements include a 80 x 120 pole barn structure that was used to raise pheasants, but easily adaptable for other uses. It has an older mobile home with attached garage. The mobile home is in poor condition. The property has a nice tree shelterbelt, rural water and excellent location close to town on oil road. This property has lots of potential for farmer, hunter, investor or for your new home. This is a must look at opportunity. We invite you to view this property at your convenience. The annual real estate taxes are \$288.92. Any questions contact Rich Wieman at 605-660-0341. This property is being sold in "AS IS" condition. The home is not in livable condition.