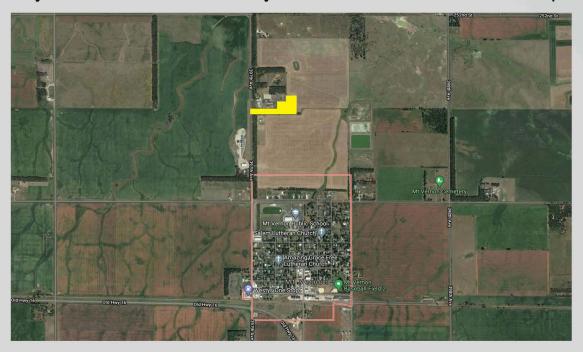

### 10.58 ACRES WITH 80 X 120 POLE BARN, MOBILE HOME & RURAL WATER ONLINE ONLY AUCTION

We will offer the following real estate at online only auction on WiemanBid2Buy.com The real estate is located at 25252 – 397<sup>th</sup> Ave, Mt Vernon SD of from northwest corner of Mt Vernon SD, ½ mile North on